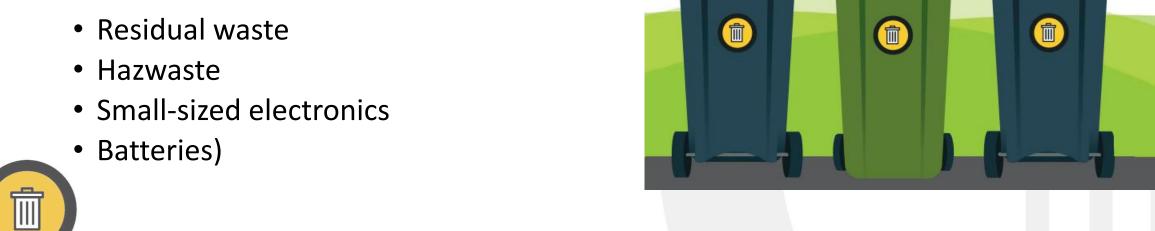

#### Implementation October 2024

- 12 waste fractions
- Cardboard and paper (co-mingled)
- Plastic and food and beverage cartons (co-mingled)
- Metal and glass (co-mingled)
- Textiles
- Food waste