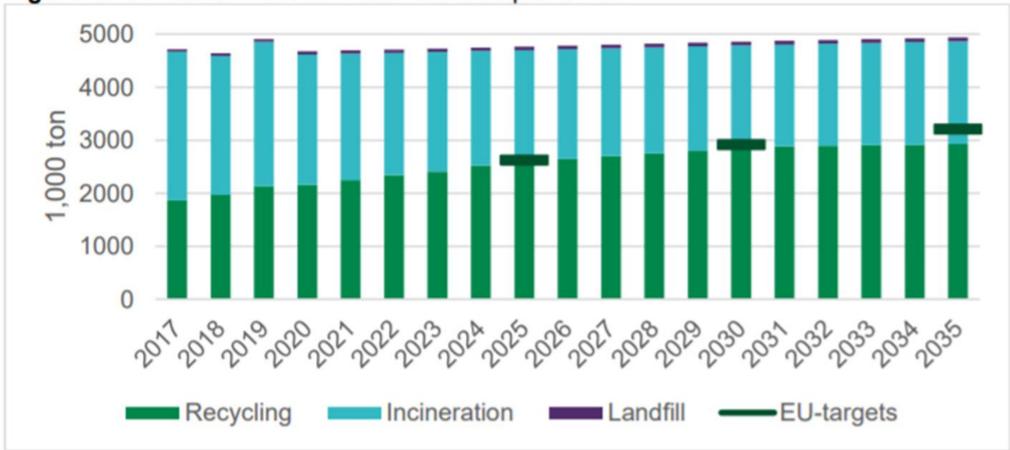

### MSW Treatment in Denmark 2017-2035

Source: Danish Environmental Protection Agency 2021.