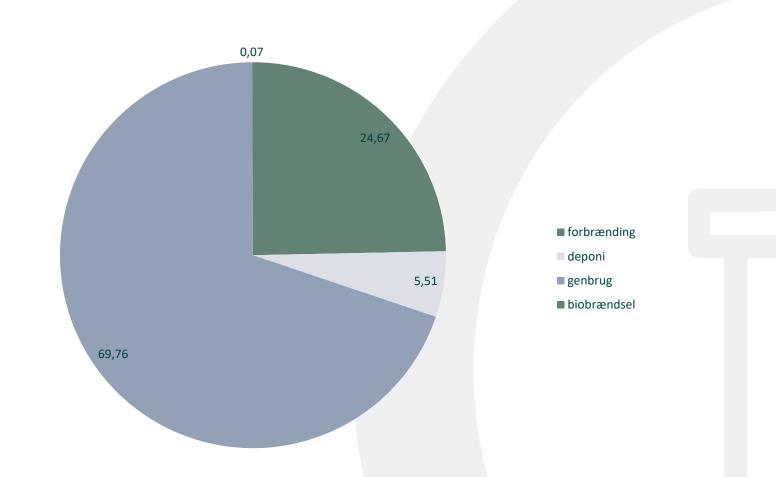

## **Waste Treatment on Bornholm**

(Sent for) Recycling 69,76%, Incineration 24,67%, Landfilling 5,51% and Biomass as fuel 0,07% in 2022