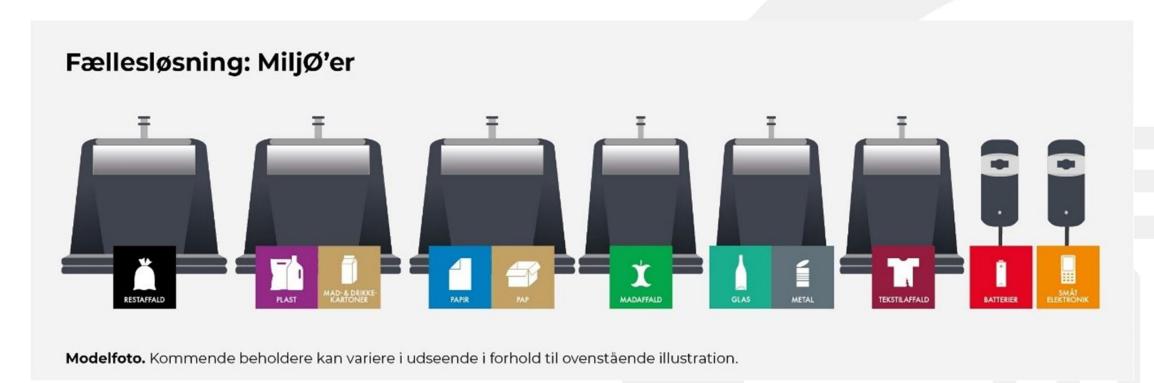

#### Implementation October 2024

- 12 waste fractions
- Cardboard and paper (co-mingled)
- Plastic and food and beverage cartons (co-mingled)
- Metal and glass (co-mingled)
- Textiles
- Food waste